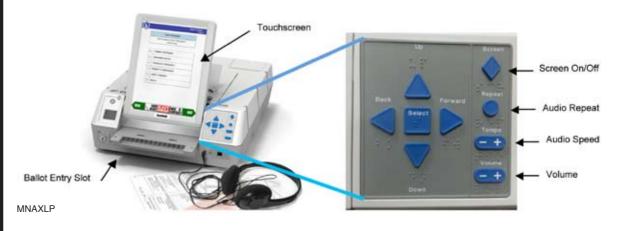

## INSTRUCTIONS ON HOW TO VOTE ON AN AUTOMARK VOTING SYSTEM

The AutoMARK is a ballot-marking system that is available for use at the polls during the upcoming election. Its main purpose is to allow voters with disabilities and other special needs to mark a ballot privately and independently.

- 1. Inform the election judge at your polling place that you wish to vote using the AutoMARK.
- 2. You will be issued a regular ballot.
- 3. Insert the ballot (with stub removed) into the ballot feed tray on the front of the machine.
- 4. The screen will display instructions and the ballot choices.
- 5. The following helpful options are available:
  - a. Change contrast and font size for readability
  - b. Audio headphones
  - c. Braille keypad
  - d. Connection for Sip n Puff personal device
- 6. Make your selections by using the touch-screen capability, or by using the keypad
- 7. After you have completed your selections, the AutoMARK will confirm your selections on the screen, and by audio if you select the audio option.
- After verifying your selections, the AutoMARK will mark and print your ballot. 8.
- 9. Return the marked ballot to the election judge.
- 10. If you need assistance anytime during the process, simply request it.